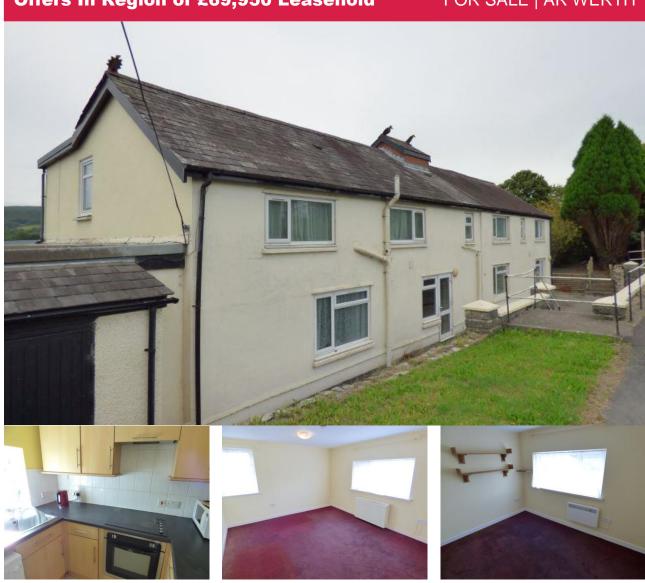

# Flat 2 Ty Brynteilo, Manordeilo SA19 7BG

Offers In Region of £69,950 Leasehold

FOR SALE | AR WERTH

## **Description**

\*\*\*INVESTMENT OPPORTUNITY, POTENTIAL ATTRACTIVE YIELD OF OVER 8%\*\*\* A 2 bedroom first floor leasehold flat situated in the village of Manordeilo, Carmarthenshire. Manordeilo is a village which lies approximately 4 miles from the Tywi Valley market town of Llandeilo and 8 miles from Llandovery. The flat is located on the first floor of this conversion and is accessed via a communal hallway. Internally it is comprised of a kitchen, living room, dining room,2 double bedrooms and a shower room. The property is in good decorative order and has electric heating and hot water. Private allocated parking for 2 vehicles. Ideal investment property. Chain free sale. We would anticipate that the property would rent for upwards of £500-£525 per calendar month. For all enquiries and viewings please contact sole agents Swift Property Services on 01267231394 / info@swiftpropertyservices.co.uk.

## **Rooms & Descriptions**

Entrance Hallway: 1.21m (4'0") x 5.80m (19'1") Carpeted floor.

Doors to Living Room and Dining room.

Dining room: 2.55m (8'5") x 3.31m (10'11") Carpeted floor. Doors to kitchen & hallway. Electric radiator. uPvc double glazed window.

Kitchen: 2.32m (7'8") x 2.12m (7'0") Door to dining room. Range of wall and base units. uPvc double glazed window. Extractor. Electric hob/oven. Part tiled walls. Skimmed ceilings.

Living room: 3.54m (11'8") x 4.42m (14'7") Doors to hallway & rear hall. Carpeted floor. 2 x uPvc double glazed windows. Skimmed ceilings.

Bedroom 1: 3.71m (12'3") x 3.08m (10'2") Door to rear hall. Carpeted floor. uPvc double glazed window. Skimmed ceilings.

Bedroom 2: 3.70m (12'2") x 2.92m (9'7") Door to rear hall. Electric radiator. uPvc double glazed window. Carpeted floor.