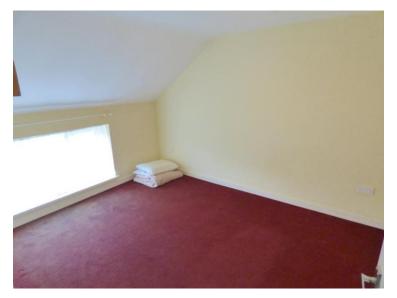

Bedroom 1: 3.71m (12'3") x 3.08m (10'2") Door to rear hall. Carpeted floor. uPvc double glazed window. Skimmed ceilings.

Bedroom 2: 3.70m (12'2") x 2.92m (9'7") Door to rear hall. Electric radiator. uPvc double glazed window. Carpeted floor.