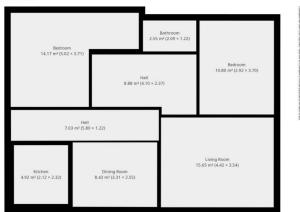

e glazed window. Carpeted floor.

Shower Room: 1.22m (4'1") x 2.09m (6'11") Shower cubicle. WC. Wash basin. Towel radiator. Lino flooring. Extractor fan. Tiled walls.

Externally: Private allocated parking for 2 vehicles.

A shed adjoins the building which houses the electric boiler for the hot water system.

The property is next to a bus stop with regular buses to Llandovery, Llangadog and Llandeilo.
Llandeilo and Llandovery are small and attractive towns with a variety of amenities, schools, rail services etc.

Services: Mains electricity, water and drainage. Council tax band B Leasehold with approx 990 years left on lease. A management company looks after the building, communal areas and insurance, the charge is currently £45 per month. No ground rent.

### **Floor Plan**

Ground Floo



## **Property Features**

- Investment property
- Apartment
- Income Producing
- scenic views
- Off road parking
- Attractive Yield

#### **EPC Certificate**



PLEASE NOTE -These property details in no way constitute an offer of contract. Floor plans, virtual tours and measurements are approximate and buyers should satisfy themselves on all aspects of size, layout, condition, access and planning matters. No services or appliances have been tested by Swift Property Services and it would be the responsibility of the purchaser to do so. Photographs may have been taken with a camera using a wide angle lens. Photographs may depict items which are not included in the sale of the property. Swift Property Services is the trading name of Swift Relocations Ltd - Company reg: 7283983