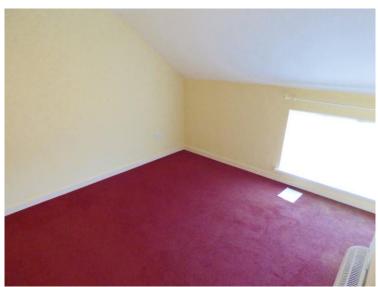

Bedroom 1: 3.71m (12'3") x 3.08m (10'2") Door to rear hall. Carpeted floor. uPvc double glazed window. Skimmed ceilings.

Bedroom 2: 3.70m (12'2") x 2.92m (9'7") Door to rear hall. Electric radiator. uPvc double glazed window. Carpeted floor.