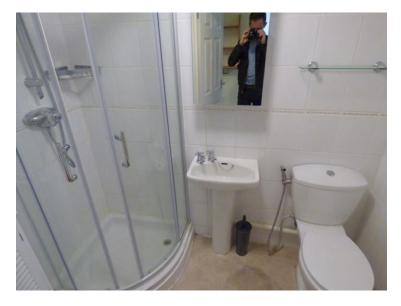

Shower Room: 1.22m (4'1") x 2.09m (6'11") Shower cubicle. WC. Wash basin. Towel radiator. Lino flooring. Extractor fan. Tiled walls.

Externally: Private allocated parking for 2 vehicles.

A shed adjoins the building which houses the electric boiler for the hot water system.