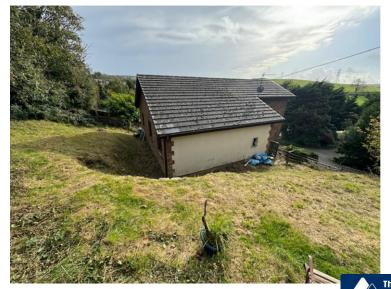

External: Steps leading from garage to rear garden comprised of sloping lawn. Driveway providing off road parking for two vehicles. Garage with power/lighting.

Services: Electric heating, mains water and sewerage.