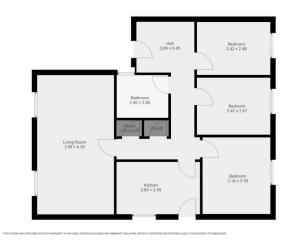

### Floor Plan

#### **Rooms & Descriptions**

Hall: 2.70m (8'11") x 6.40m (21'0") Accessed via steps to front door opening to the entrance hall. Doors to kitchen, living room, three bedrooms, bathroom and cupboard. Carpet flooring. Painted walls. Electric heater. Mains smoke detector.

Kitchen: 3.90m (12'10") x 2.45m (8'1") Door to hallway and back door to garden. Window to side. Range of base and wall units. Integrated electric oven and hob. Stainless steel sink and drainer. Washing machine. Electric wall mounted heater. Wood effect flooring. Painted walls.

Living Room: 3.58m (11'9") x 6.53m (21'6") Spacious, light and airy room with fantastic views. two large windows to fore. Electric heater. Carpeted flooring. Painted walls. Door to hallway.

Bedroom 1: 3.41m (11'3") x 2.48m (8'2") Door to hallway. Window to the rear. Electric heater. Carpeted floors. Painted walls.

Bedroom 2: 3.42m (11'3") x 2.67m (8'10") Door to hallway. Window to the rear. Electric heater. Carpeted floors. Painted walls.

Bedroom 3: 3.16m (10'5") x 3.59m (11'10") Door to hallway. Window to the rear. Electric heater. Carpeted floors. Painted walls.

Bathroom: 2.40m (7'11") x 2.00m (6'7") Door to hallway. Three piece bathroom suite. Bath, pedestal wash basin with mixer tap, WC. Lino floor. Tiled walls. Electric heater.

Cupboard: 2.32m (7'8") x 0.75m (2'6") Two cupboards, door to hallway. Hot water cylinder.