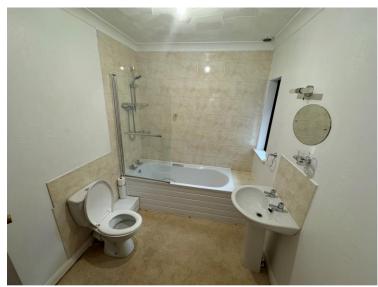

Bathroom: 2.40m (7'11") x 2.00m (6'7") Door to hallway. Three piece bathroom suite. Bath, pedestal wash basin with mixer tap, WC. Lino floor. Tiled walls. Electric heater.

Cupboard: 2.32m (7'8") x 0.75m (2'6") Two cupboards, door to hallway. Hot water cylinder.