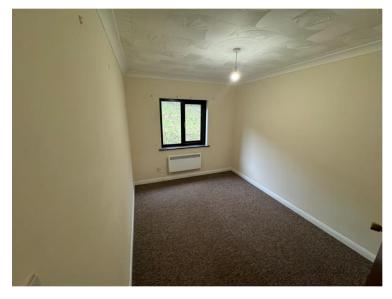

Living Room: 3.58m (11'9") x 6.53m (21'6") Spacious, light and airy room with fantastic views. two large windows to fore. Electric heater. Carpeted flooring. Painted walls. Door to hallway.

Bedroom 1: 3.41m (11'3") x 2.48m (8'2") Door to hallway. Window to the rear. Electric heater. Carpeted floors. Painted walls.

Bedroom 2: 3.42m (11'3") x 2.67m (8'10") Door to hallway. Window to the rear. Electric heater. Carpeted floors. Painted walls.

Bedroom 3: 3.16m (10'5") x 3.59m (11'10") Door to hallway. Window to the rear. Electric heater. Carpeted floors. Painted walls.