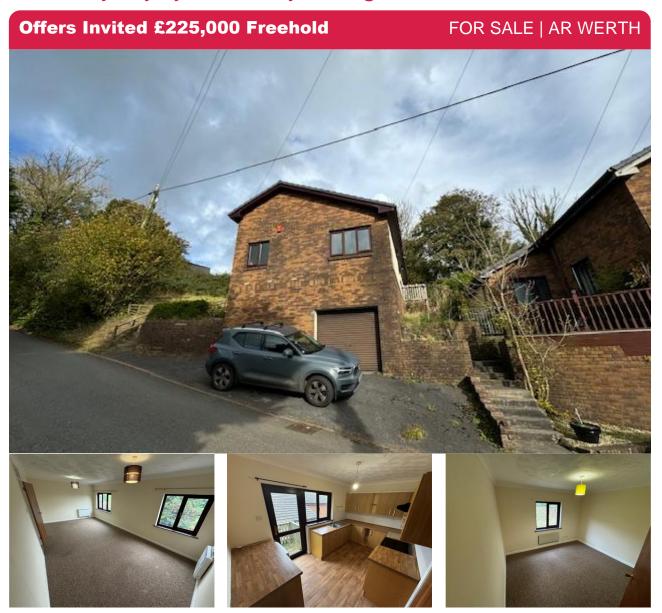

## **Description**

Swift Property Services are pleased to offer this spacious three bedroom, detached, split level bungalow to the market. The property is located in the popular village of Croesyceiliog, just 3 miles from Carmarthen, 1 mile from Bro Myrddin Comprehensive School and Pibwrlwyd College and a short drive from Pensarn, which is home to supermarkets, national retailers and restaurants. The property has excellent transport links to the A48, which leads into the M4 and wider road network. Internally the property is comprised of three bedrooms, large, light living room, kitchen and bathroom with a garage to the lower level. Externally, the property benefits from a rear garden and off road parking for 2 cars. EPC E - 39. Electric heating. Freehold. Chain Free. Please see our virtual tour to fully appreciate all that this fantastic property has to offer. To arrange a viewing, please contact Swift Property Services on 01267231394 / info@swiftpropertyservices.co.uk

#### **Rooms & Descriptions**

Hall: 2.70m (8'11") x 6.40m (21'0") Accessed via steps to front door opening to the entrance hall. Doors to kitchen, living room, three bedrooms, bathroom and cupboard. Carpet flooring. Painted walls. Electric heater. Mains smoke detector.

Kitchen: 3.90m (12'10") x 2.45m (8'1") Door to hallway and back door to garden. Window to side. Range of base and wall units. Integrated electric oven and hob. Stainless steel sink and drainer. Washing machine. Electric wall mounted heater. Wood effect flooring. Painted walls.

Living Room: 3.58m (11'9") x 6.53m (21'6") Spacious, light and airy room with fantastic views. two large windows to fore. Electric heater. Carpeted flooring. Painted walls. Door to hallway.

Bedroom 1: 3.41m (11'3") x 2.48m (8'2") Door to hallway. Window to the rear. Electric heater. Carpeted floors. Painted walls.

Bedroom 2: 3.42m (11'3") x 2.67m (8'10") Door to hallway. Window to the rear. Electric heater. Carpeted floors. Painted walls.

Bedroom 3: 3.16m (10'5") x 3.59m (11'10") Door to hallway. Window to the rear. Electric heater. Carpeted floors. Painted walls.

Bathroom: 2.40m (7'11") x 2.00m (6'7") Door to hallway. Three piece bathroom suite. Bath, pedestal wash basin with mixer tap, WC. Lino floor. Tiled walls. Electric heater.

Cupboard: 2.32m (7'8") x 0.75m (2'6") Two cupboards, door to hallway. Hot water cylinder.

External: Steps leading from garage to rear garden comprised of sloping lawn. Driveway providing off road parking for two vehicles. Garage with power/lighting.

Services: Electric heating, mains water and sewerage.