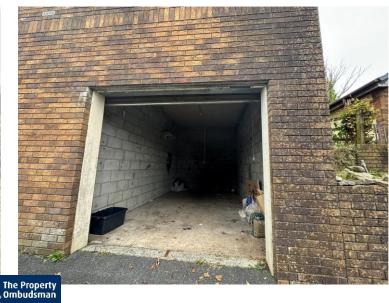

External: Steps leading from garage to rear garden comprised of sloping lawn. Driveway providing off road parking for two vehicles. Garage with power/lighting.

Services: Electric heating, mains water and sewerage.