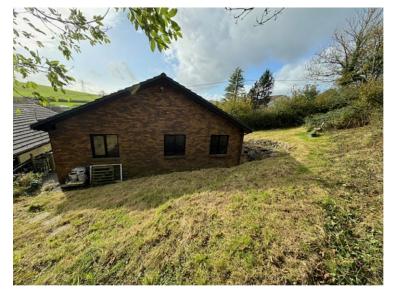

External: Steps leading from garage to rear garden comprised of sloping lawn. Driveway providing off road parking for two vehicles. Garage with power/lighting.

Services: Electric heating, mains water and sewerage.