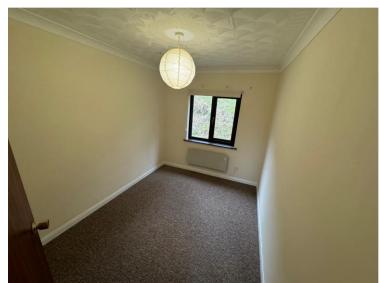

Living Room: 3.58m (11'9") x 6.53m (21'6") Spacious, light and airy room with fantastic views. two large windows to fore. Electric heater. Carpeted flooring. Painted walls. Door to hallway.

Bedroom 1: 3.41m (11'3") x 2.48m (8'2") Door to hallway. Window to the rear. Electric heater. Carpeted floors. Painted walls.

Bedroom 2: 3.42m (11'3") x 2.67m (8'10") Door to hallway. Window to the rear. Electric heater. Carpeted floors. Painted walls.

Bedroom 3: 3.16m (10'5") x 3.59m (11'10") Door to hallway. Window to the rear. Electric heater. Carpeted floors. Painted walls.